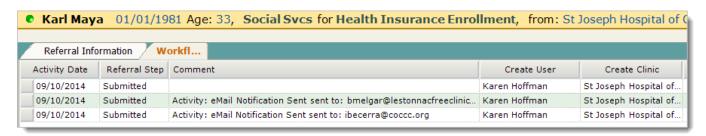

#### The referral report lists all the organizations that received the email notification.

It is recommended that you encourage your client to reach out, and not just wait for a call.