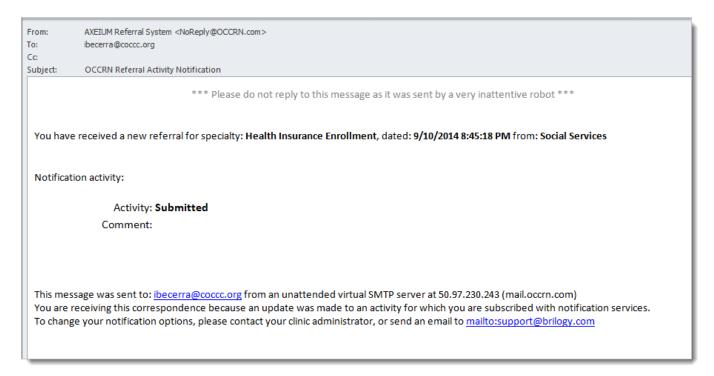

### **Click SAVE**

The system sends a new referral notification email to all providers in your client's service area.

After transmitting the referral, the system gives you the opportunity to print a referral form. one form will be printed for each referral you enter.