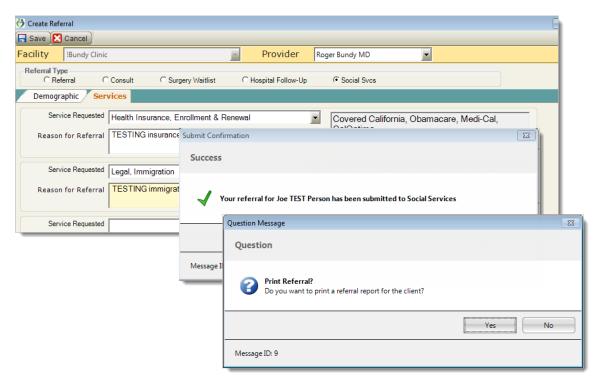

### Step-by-Step

Review and Accept any one-time messages that may appear

- Click Create Referral
- Set **Referral Type** = **Social Services** (if you have more than one option)
- Set Provider = Referral Provider in your organization ... if not you.

# **Pick WHAT**

pick Service, enter Reason, and click Save

**TIP** If the DOB, Gender, and 1<sup>st</sup> two characters of the last name match an existing referral the search icon will activate, and you can copy that information into the new referral.

### **Click SAVE**

The system sends a new referral notification email to all providers in your client's service area.

After transmitting the referral, the system gives you the opportunity to print a referral form. one form will be printed for each referral you enter.