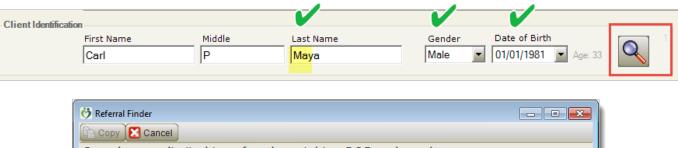

# **Pick WHAT**

pick Service, enter Reason, and click Save

**TIP** If the DOB, Gender, and 1<sup>st</sup> two characters of the last name match an existing referral the search icon will activate, and you can copy that information into the new referral.

If this is a repeat referral, all historical information can be copied forward to the current referral