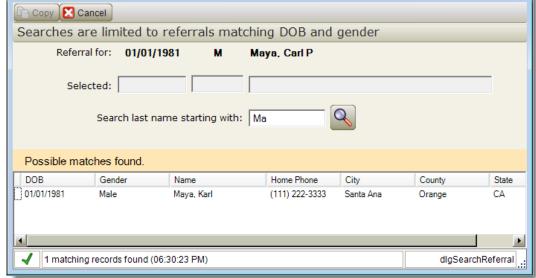

# **Pick WHAT**

pick Service, enter Reason, and click Save

**TIP** If the DOB, Gender, and 1<sup>st</sup> two characters of the last name match an existing referral the search icon will activate, and you can copy that information into the new referral.

If this is a repeat referral, all historical information can be copied forward to the current referral