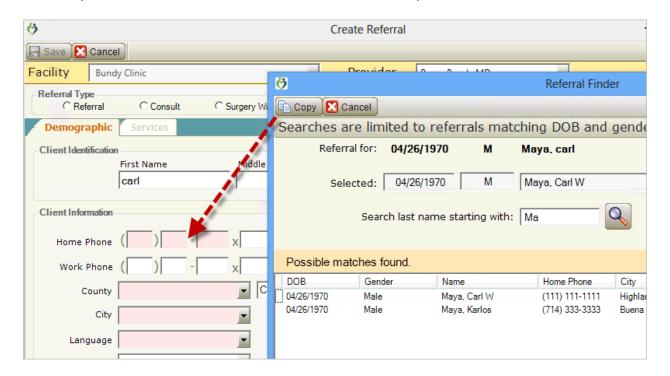

# **Pick WHAT**

pick Service, enter Reason, and click Save

**TIP** If the DOB, Gender, and 1<sup>st</sup> two characters of the last name match an existing referral the search icon will activate, and you can copy that information into the new referral.

If this is a repeat referral, all historical information can be copied forward to the current referral