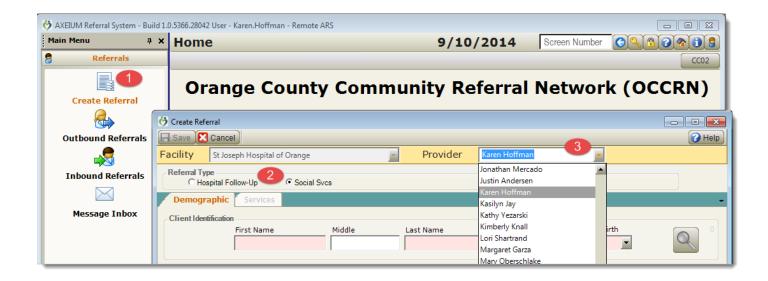

### Step-by-Step

Review and Accept any one-time messages that may appear

- Click Create Referral
- Set **Referral Type** = **Social Services** (if you have more than one option)
- Set Provider = Referral Provider in your organization ... if not you.