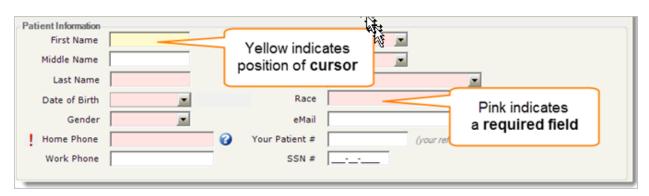

Powered by AXEIUM, the Orange County Community Referral Network is a cloud-based, electronic referral system that is the result of a collaborative program to facilitate referral relationships by and between organizations that serve our safety net population.

# It's as easy as 1, 2, 3 ... Who - Where - What!

Frequently, a client has more needs than the provider can accommodate, and now there is a way to help that person by entering a referral into the county-wide system.



### Step-by-Step







Review and Accept any one-time messages that may appear



- Click Create Referral
- Set **Referral Type** = **Social Services** (if you have more than one option)
- Set Provider = Referral Provider in your organization ... if not you.



## FYI ... Input field background colors explained ...



# **Enter WHO and WHERE**



# **Pick WHAT**

pick Service, enter Reason, and click Save



**TIP** If the DOB, Gender, and 1<sup>st</sup> two characters of the last name match an existing referral the search icon will activate, and you can copy that information into the new referral.





If this is a repeat referral, all historical information can be copied forward to the current referral



### **Click SAVE**



The system sends a new referral notification email to all providers in your client's service area.





After transmitting the referral, the system gives you the opportunity to print a referral form. one form will be printed for each referral you enter.

#### The referral report lists all the organizations that received the email notification.

It is recommended that you encou