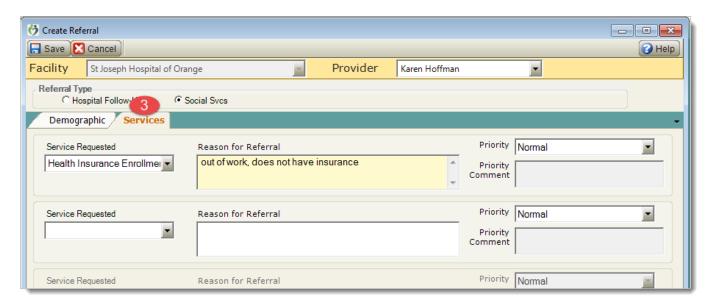

# **Pick WHAT**

pick Service, enter Reason, and click Save

**TIP** If the DOB, Gender, and 1<sup>st</sup> two characters of the last name match an existing referral the search icon will activate, and you can copy that information into the new referral.