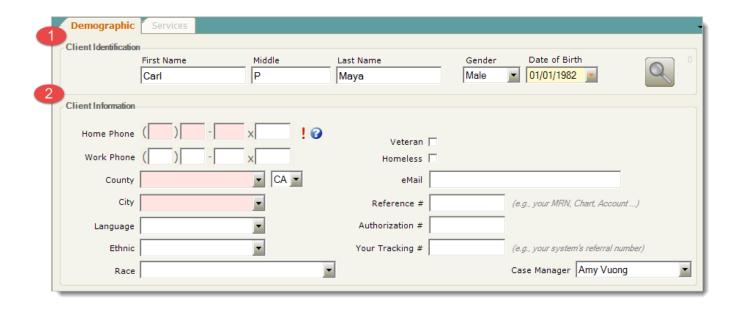

e County Community Referral Network is a cloud-based, electronic referral system that is the result of a collaborative program to facilitate referral relationships by and between organizations that serve our safety net population.

# It's as easy as 1, 2, 3 ... Who - Where - What!

Frequently, a client has more needs than the provider can accommodate, and now there is a way to help that person by entering a referral into the county-wide system.



### Step-by-Step







Review and Accept any one-time messages that may appear



- Click Create Referral
- Set **Referral Type** = **Social Services** (if you have more than one option)
- Set Provider = Referral Provider in your organization ... if not you.



## FYI ... Input field background colors explained ...



# **Enter WHO and WHERE**



# **Pick WHAT**

pick Service, enter Reason, and click Save



**TIP** If the DOB, Gender, and 1<sup>st</sup> two characters of the last name match an existing referral the search icon will activate, and you can copy that information into the new referral.





If this is a repeat referral, all historical information can be copied forward to the current referral



### **Click SAVE**



The system sends a new referral notification email to all providers in your client's service area.





After transmitting the referral, the system gives you the opportunity to print a referral form. one form will be printed for each referral you enter.

#### The referral report lists all the organizations that received the email notification.

It is recommended that you encourage your client to reach out