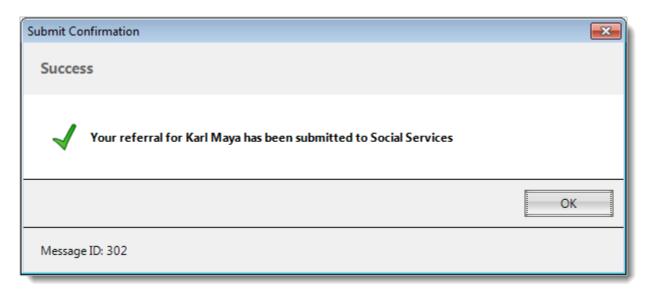

### **Click SAVE**

The system sends a new referral notification email to all providers in your client's service area.

After transmitting the referral, the system gives you the opportunity to print a referral form. one form will be printed for each referral you enter.

#### The referral report lists all the organizations that received the email notification.

It is recommended that you encourage your client to reach out, and not just wait for a call.