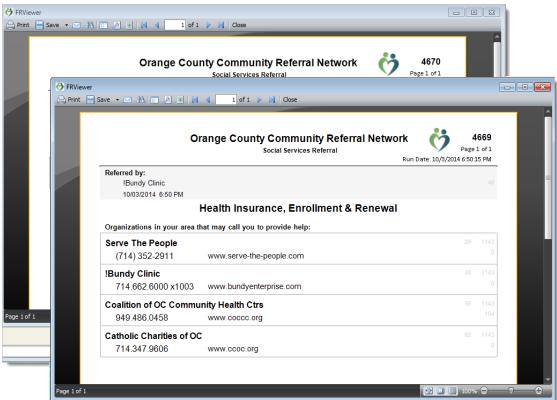

#### The referral report lists all the organizations that received the email notification.

It is recommended that you encourage your client to reach out, and not just wait for a call.