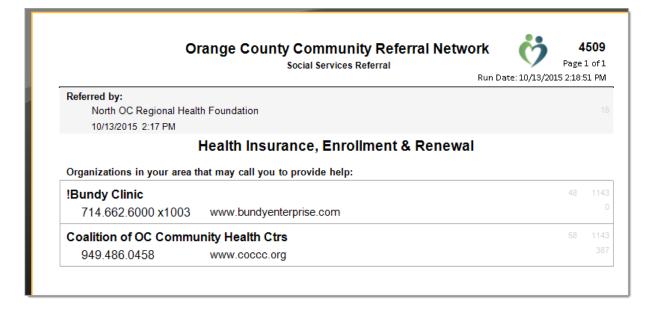

### **Receive email notification**

| OCCRN Referral Activity Notification                                                                                                        |   |
|---------------------------------------------------------------------------------------------------------------------------------------------|---|
| AXEIUM Referral System <noreply@occrn.com></noreply@occrn.com>                                                                              |   |
| Sent: Tue 10/13/2015 2:18 PM<br>To: Milton Allione                                                                                          |   |
| *** Please do not reply to this message as it was sent by a very inattentive robot ***                                                      |   |
| Your have received a new referral for specialty: Health Insurance, Enrollment & Renewal, dated: 10/13/2015 2:17:42 PM from: Social Services |   |
| Notification activity:                                                                                                                      |   |
| Activity: Submitted                                                                                                                         |   |
| Comment: Needs emergency medi-cal, asap                                                                                                     |   |
|                                                                                                                                             |   |
| This message was sent to: <u>milton.allione@brilogy.com</u> from an unattended virtual SMTP server at 50.97.230.243 (mail.occrn.com)        | = |
| You are receiving this correspondence because an update was made to an activity for which you are subscribed with notification services.    |   |
| To change your notification options, please contact your facility administrator, or send an email to                                        |   |